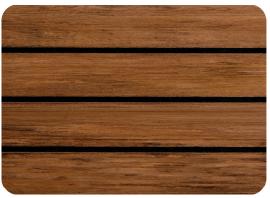

## **TEAK**

The original and classic deck colour. Teak remains the most popular colour and is still our biggest seller.