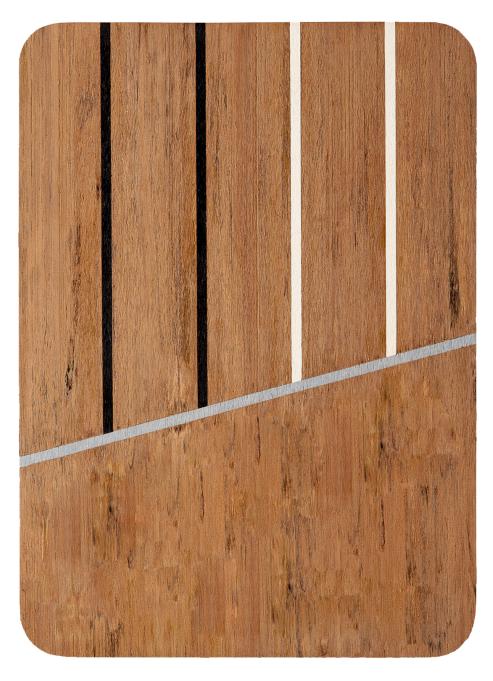

## **FADED**

Prefer your teak as it starts to weather? Then a Faded deck will be the answer. A perfect mix between Bleached and Weathered.