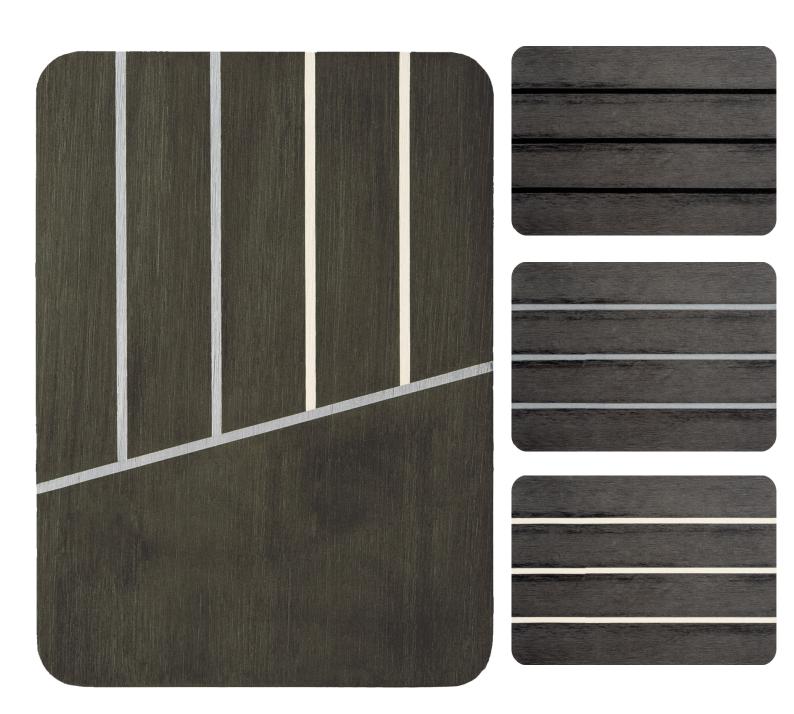

# **COLOUR COMBINATIONS**

Over 30 colour combinations to choose from.

Whether you fancy a classic teak look, or something more modern, we have 11 colours to choose from. Combined with Black, Grey or White caulking, this gives you an enviable range of combinations with which to customise your deck.