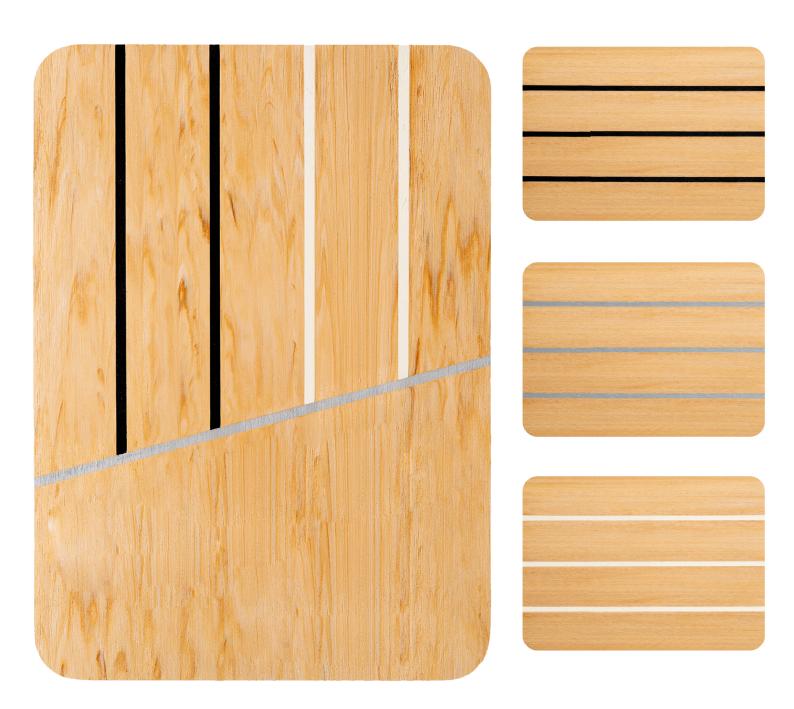

## **SCRUBBED**

Designed to mimic freshly scrubbed teak, Scrubbed has a lovely warm honey colour with a deep variation.