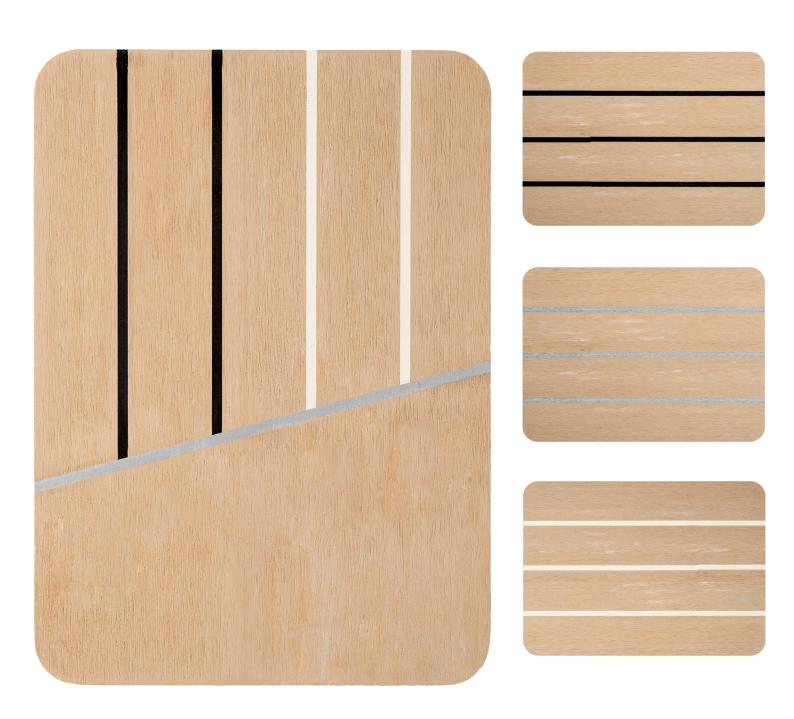

## **TEAK**

The original and classic deck colour. Teak remains the most popular colour and is still our biggest seller.