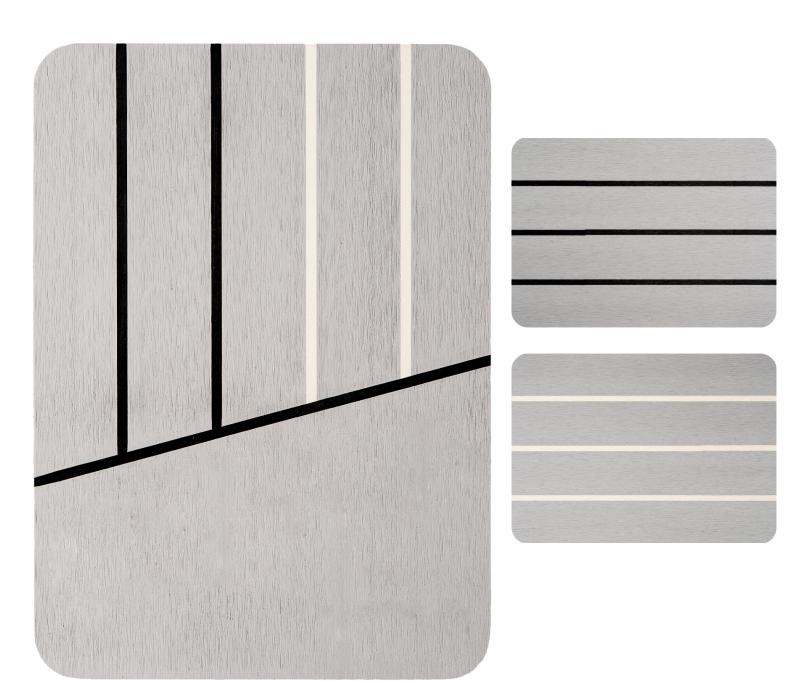

# **COLOUR COMBINATIONS**

Over 30 colour combinations to choose from.

Whether you fancy a classic teak look, or something more modern, we have 11 colours to choose from. Combined with Black, Grey or White caulking, this gives you an enviable range of combinations with which to customise your deck.