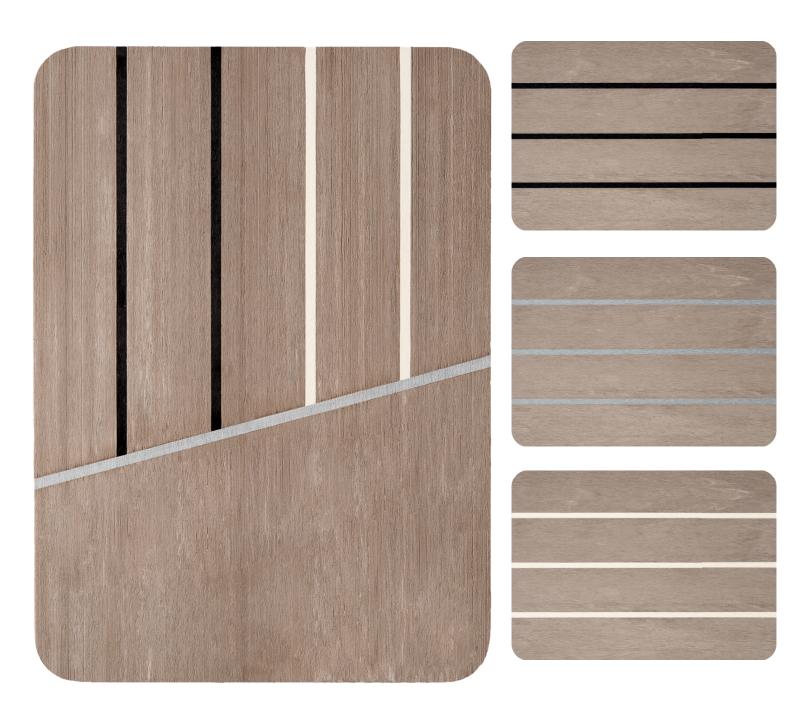

## **BLEACHED**

Bleached has slightly less tone compared to Scrubbed and beautifully mimics a scrubbed teak deck.