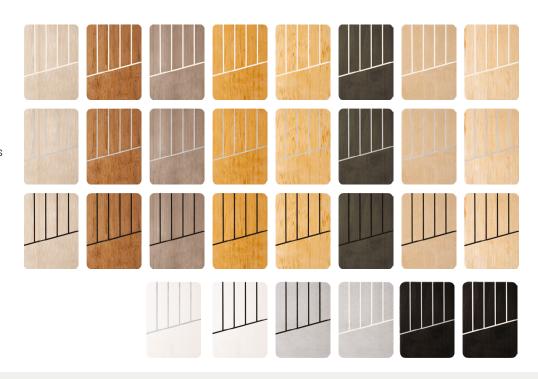

# **COLOUR COMBINATIONS**

Over 30 colour combinations to choose from.

Whether you fancy a classic teak look, or something more modern, we have 11 colours to choose from. Combined with Black, Grey or White caulking, this gives you an enviable range of combinations with which to customise your deck.

## **TEAK**

The original and classic deck colour. Teak remains the most popular colour and is still our biggest seller.

## **SCRUBBED**

Designed to mimic freshly scrubbed teak, Scrubbed has a lovely warm honey colour with a deep variation.

## **BLEACHED**

Bleached has slightly less tone compared to Scrubbed and beautifully mimics a scrubbed teak deck.

## **FADED**

Prefer your teak as it starts to weather? Then a Faded deck will be the answer. A perfect mix between Bleached and Weathered.

## **WEATHERED**

With a subtle variation, our Weathered option perfectly represents a teak deck allowed to start going grey.

## **VINTAGE**

If you leave your teak to the elements you'll like the darker grey of our Vintage colour.

## **WALNUT**

Perfectly balanced variation gives our Walnut the look and feel of the American Walnut it was designed to mimic. Leave natural or varnish for indoor use!

## **CARBON**

Contemporary, sharp, modern, our Carbon will give you this and more.

## **CHARCOAL**

Not quite as dark as our Carbon, Charcoal gives plenty of scope for something a little different.

## **GREY**

Another of our contemporary colours designed for a non-wood looking deck.

## **OFF-WHITE**

Like a brighter deck? Then why not have a practical highly non-slip off-white deck!