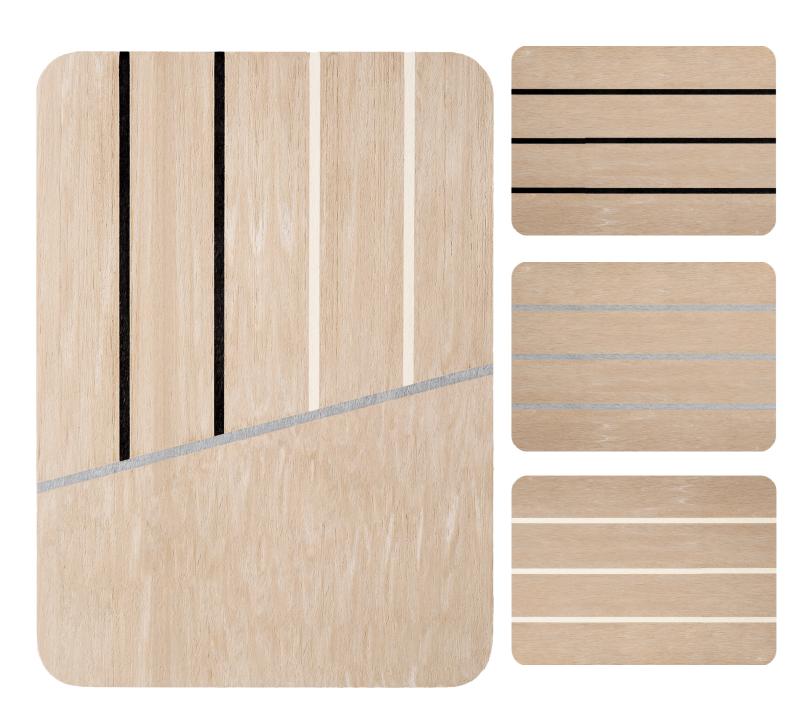

## **SCRUBBED**

Designed to mimic freshly scrubbed teak, Scrubbed has a lovely warm honey colour with a deep variation.