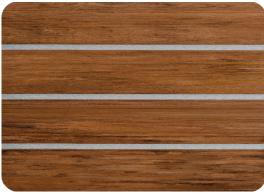

## **SCRUBBED**

Designed to mimic freshly scrubbed teak, Scrubbed has a lovely warm honey colour with a deep variation.