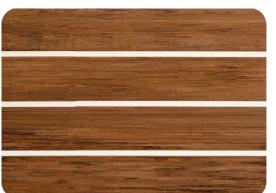

## **BLEACHED**

Bleached has slightly less tone compared to Scrubbed and beautifully mimics a scrubbed teak deck.