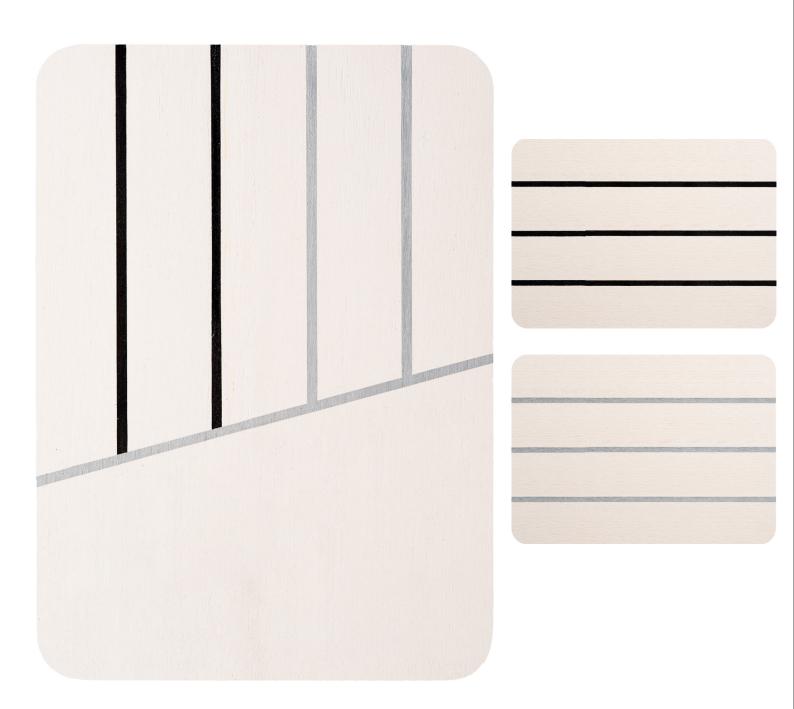

## **TEAK**

The original and classic deck colour. Teak remains the most popular colour and is still our biggest seller.