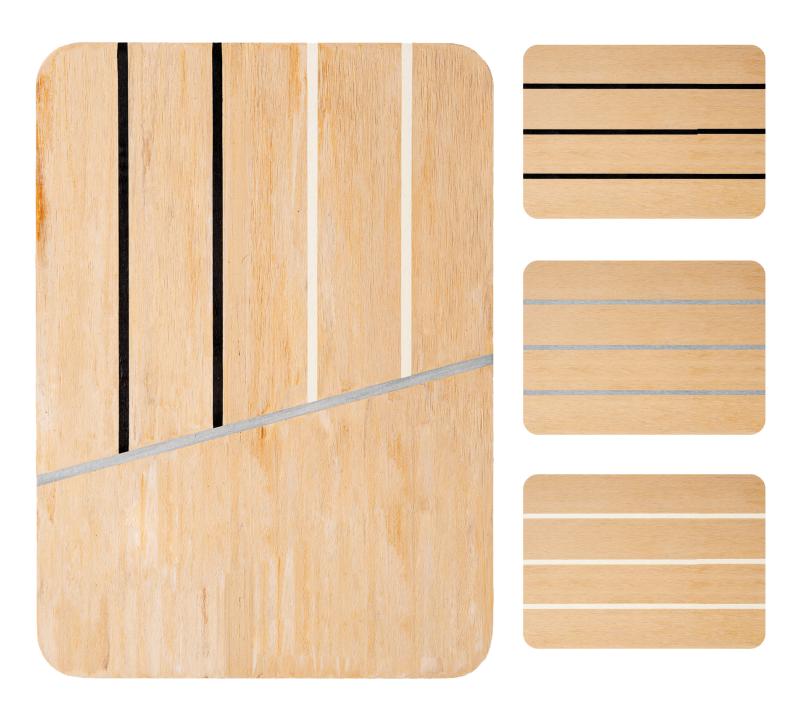

## **BLEACHED**

Bleached has slightly less tone compared to Scrubbed and beautifully mimics a scrubbed teak deck.