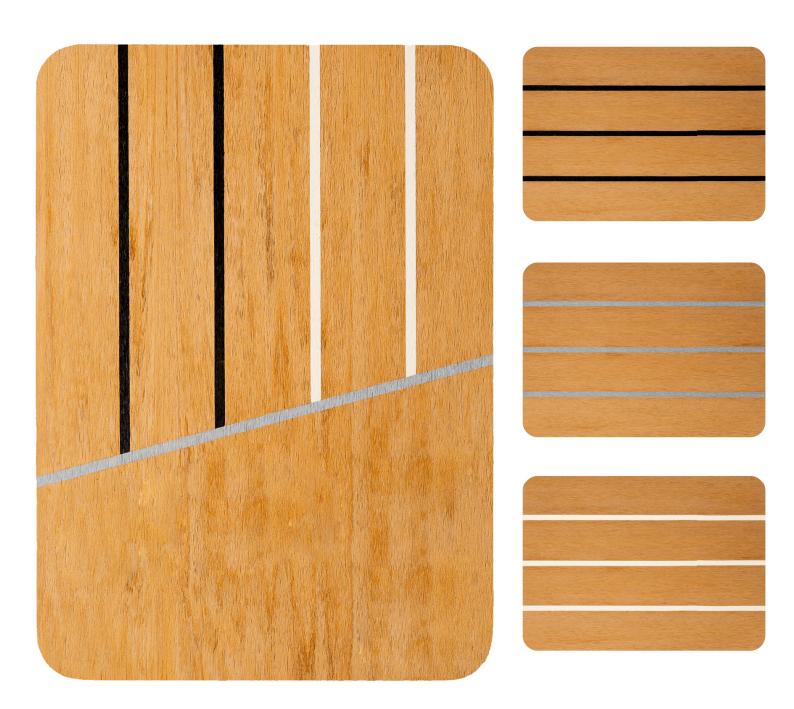

## **TEAK**

The original and classic deck colour. Teak remains the most popular colour and is still our biggest seller.