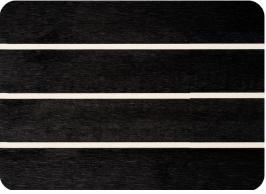

## **CHARCOAL**

Not quite as dark as our Carbon, Charcoal gives plenty of scope for something a little different.